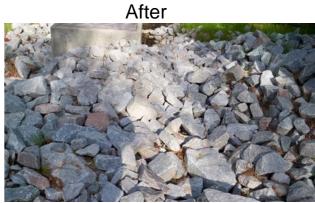

Removed blockage from flowline. Repaired washout. Installed rip rap for erosion control.

| 2012-006R / Okatie East Retrofit (Rework)                                                                                                                                                          | Labor<br>Hours                                  | Labor<br>Cost                                                                | Equipment<br>Cost                                                     | Material<br>Cost                                                          | Contractor<br>Cost                                              | Indirect<br>Labor                                                        | Total Cost                                                                     |
|----------------------------------------------------------------------------------------------------------------------------------------------------------------------------------------------------|-------------------------------------------------|------------------------------------------------------------------------------|-----------------------------------------------------------------------|---------------------------------------------------------------------------|-----------------------------------------------------------------|--------------------------------------------------------------------------|--------------------------------------------------------------------------------|
| AUDIT / Audit Project<br>HAUL / Hauling<br>ONJV / Onsite Job Visit<br>PRRECON / Project Reconnaissance<br>RPWO / Repaired Washout<br><b>2012-006R / Okatie East Retrofit (Rework)</b><br>Sub Total | 0.5<br>6.0<br>7.0<br>8.0<br>10.0<br><b>43.5</b> | \$10.23<br>\$133.32<br>\$208.88<br>\$252.08<br>\$229.30<br><b>\$1,099.09</b> | \$0.00<br>\$64.20<br>\$25.34<br>\$14.48<br>\$93.26<br><b>\$211.76</b> | \$0.00<br>\$1,557.03<br>\$11.72<br>\$8.20<br>\$44.72<br><b>\$1,645.11</b> | \$0.00<br>\$0.00<br>\$0.00<br>\$0.00<br>\$0.00<br><b>\$0.00</b> | \$6.62<br>\$89.10<br>\$127.61<br>\$170.80<br>\$154.65<br><b>\$725.41</b> | \$16.85<br>\$1,843.65<br>\$373.55<br>\$445.56<br>\$521.93<br><b>\$3,681.38</b> |
| Grand Total                                                                                                                                                                                        | 43.5                                            | \$1,099.09                                                                   | \$211.76                                                              | \$1,645.11                                                                | \$0.00                                                          | \$725.41                                                                 | \$3,681.38                                                                     |