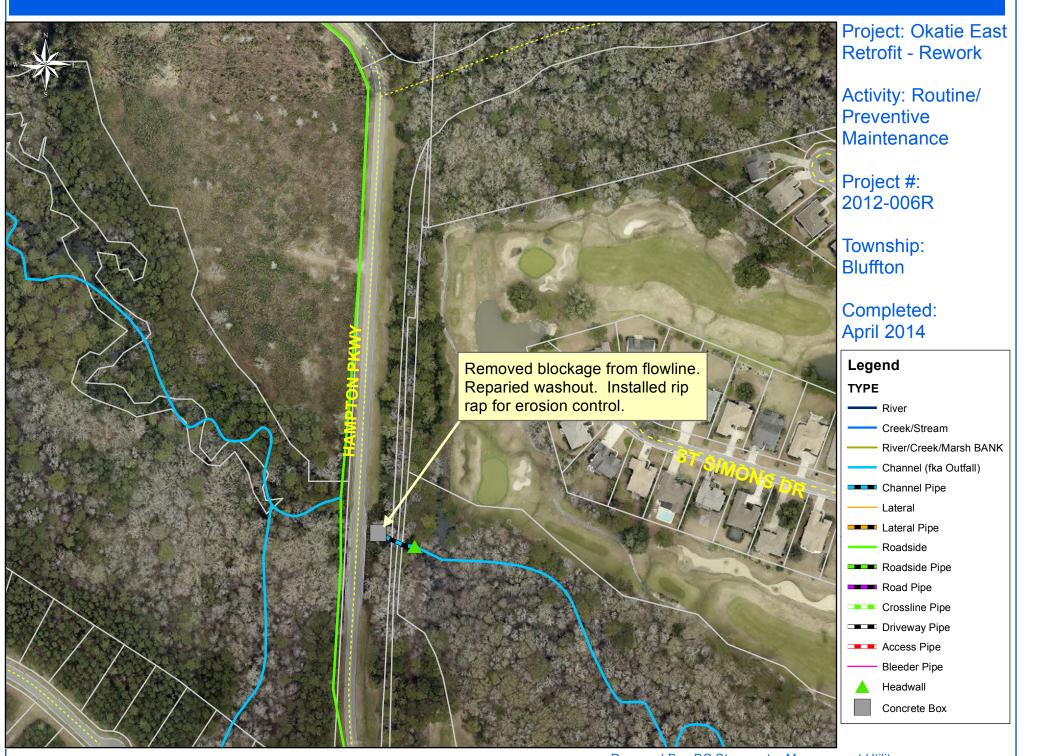

Beaufort County Public Works Stormwater Infrastructure

Project Summary

Project Summary: Okatie East Retrofit (Rework)

Activity: Routine/Preventive Maintenance

Completion: Apr-14

Narrative Description of Project:

Removed blockage from flowline. Repaired washout. Installed rip rap for erosion control.

| 2012-006R / Okatie East Retrofit (Rework)                                                                                                                                                          | Labor<br>Hours                                  | Labor<br>Cost                                                                | Equipment<br>Cost                                                     | Material<br>Cost                                                          | Contractor<br>Cost                                              | Indirect<br>Labor                                                        | Total Cost                                                                     |
|----------------------------------------------------------------------------------------------------------------------------------------------------------------------------------------------------|-------------------------------------------------|------------------------------------------------------------------------------|-----------------------------------------------------------------------|---------------------------------------------------------------------------|-----------------------------------------------------------------|--------------------------------------------------------------------------|--------------------------------------------------------------------------------|
| AUDIT / Audit Project<br>HAUL / Hauling<br>ONJV / Onsite Job Visit<br>PRRECON / Project Reconnaissance<br>RPWO / Repaired Washout<br><b>2012-006R / Okatie East Retrofit (Rework)</b><br>Sub Total | 0.5<br>6.0<br>7.0<br>8.0<br>10.0<br><b>43.5</b> | \$10.23<br>\$133.32<br>\$208.88<br>\$252.08<br>\$229.30<br><b>\$1,099.09</b> | \$0.00<br>\$64.20<br>\$25.34<br>\$14.48<br>\$93.26<br><b>\$211.76</b> | \$0.00<br>\$1,557.03<br>\$11.72<br>\$8.20<br>\$44.72<br><b>\$1,645.11</b> | \$0.00<br>\$0.00<br>\$0.00<br>\$0.00<br>\$0.00<br><b>\$0.00</b> | \$6.62<br>\$89.10<br>\$127.61<br>\$170.80<br>\$154.65<br><b>\$725.41</b> | \$16.85<br>\$1,843.65<br>\$373.55<br>\$445.56<br>\$521.93<br><b>\$3,681.38</b> |
| Grand Total                                                                                                                                                                                        | 43.5                                            | \$1,099.09                                                                   | \$211.76                                                              | \$1,645.11                                                                | \$0.00                                                          | \$725.41                                                                 | \$3,681.38                                                                     |

Before

50 100 200 300 400 Feet 

0

1 inch = 207 feet

Prepared By: BC Stormwater Management Utility Date Print: 6/10/14 File:C:/sethdata/projects/projectmaps/Okatie East Rework 2014-006R