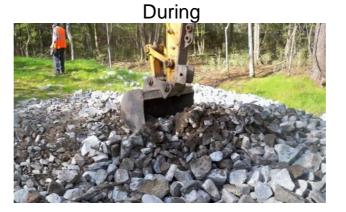

Removed blockage from flowline. Repaired washout. Installed rip rap for erosion control.

| 2012-006R / Okatie East Retrofit (Rework)                                                                                                                                                          | Labor<br>Hours                                  | Labor<br>Cost                                                                | Equipment<br>Cost                                                     | Material<br>Cost                                                          | Contractor<br>Cost                                              | Indirect<br>Labor                                                        | Total Cost                                                                     |
|----------------------------------------------------------------------------------------------------------------------------------------------------------------------------------------------------|-------------------------------------------------|------------------------------------------------------------------------------|-----------------------------------------------------------------------|---------------------------------------------------------------------------|-----------------------------------------------------------------|--------------------------------------------------------------------------|--------------------------------------------------------------------------------|
| AUDIT / Audit Project<br>HAUL / Hauling<br>ONJV / Onsite Job Visit<br>PRRECON / Project Reconnaissance<br>RPWO / Repaired Washout<br><b>2012-006R / Okatie East Retrofit (Rework)</b><br>Sub Total | 0.5<br>6.0<br>7.0<br>8.0<br>10.0<br><b>43.5</b> | \$10.23<br>\$133.32<br>\$208.88<br>\$252.08<br>\$229.30<br><b>\$1,099.09</b> | \$0.00<br>\$64.20<br>\$25.34<br>\$14.48<br>\$93.26<br><b>\$211.76</b> | \$0.00<br>\$1,557.03<br>\$11.72<br>\$8.20<br>\$44.72<br><b>\$1,645.11</b> | \$0.00<br>\$0.00<br>\$0.00<br>\$0.00<br>\$0.00<br><b>\$0.00</b> | \$6.62<br>\$89.10<br>\$127.61<br>\$170.80<br>\$154.65<br><b>\$725.41</b> | \$16.85<br>\$1,843.65<br>\$373.55<br>\$445.56<br>\$521.93<br><b>\$3,681.38</b> |
| Grand Total                                                                                                                                                                                        | 43.5                                            | \$1,099.09                                                                   | \$211.76                                                              | \$1,645.11                                                                | \$0.00                                                          | \$725.41                                                                 | \$3,681.38                                                                     |